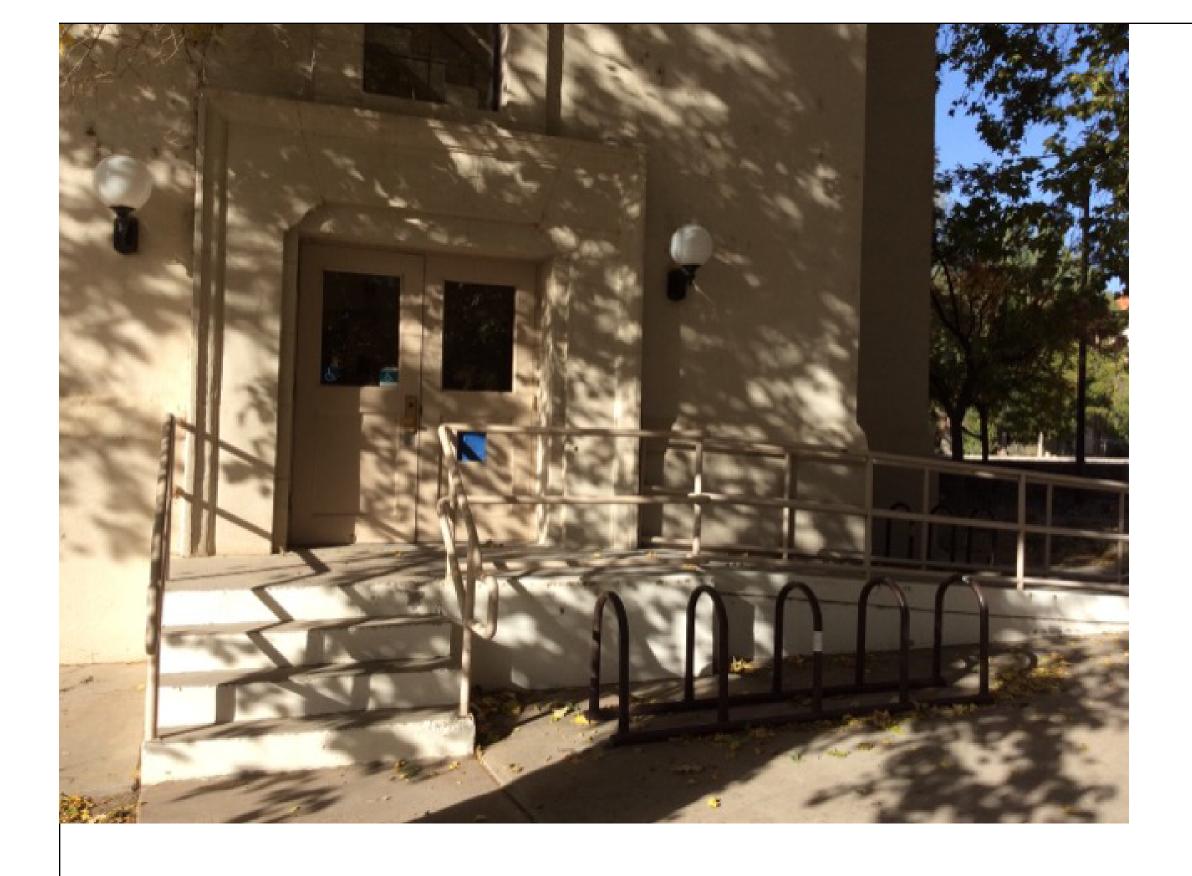

| NM<br>STATE<br>UNIVERSITY | NMSU 2016 ADA Assessment<br>Phase 1<br>January 2017 |
|---------------------------|-----------------------------------------------------|
| Building #:               | 056                                                 |
| Building Name:            | Dove Hall                                           |
| Drawing Title:            | Site Plan                                           |