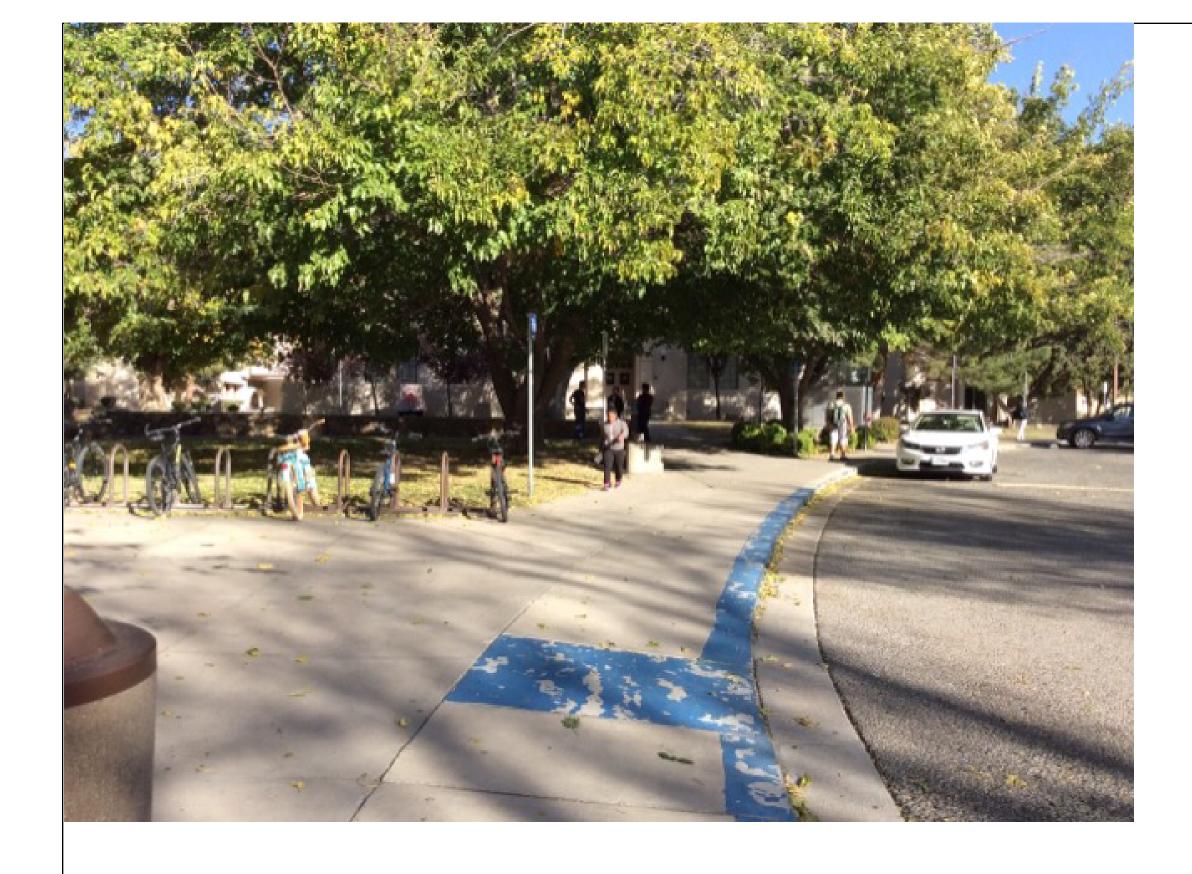

| NM<br>STATE<br>UNIVERSITY | NMSU 2016 ADA Assessment<br>Phase 1<br>January 2017 |
|---------------------------|-----------------------------------------------------|
| Building #:               | 056                                                 |
| Building Name:            | Dove Hall                                           |
| Drawing Title:            | Site Plan                                           |