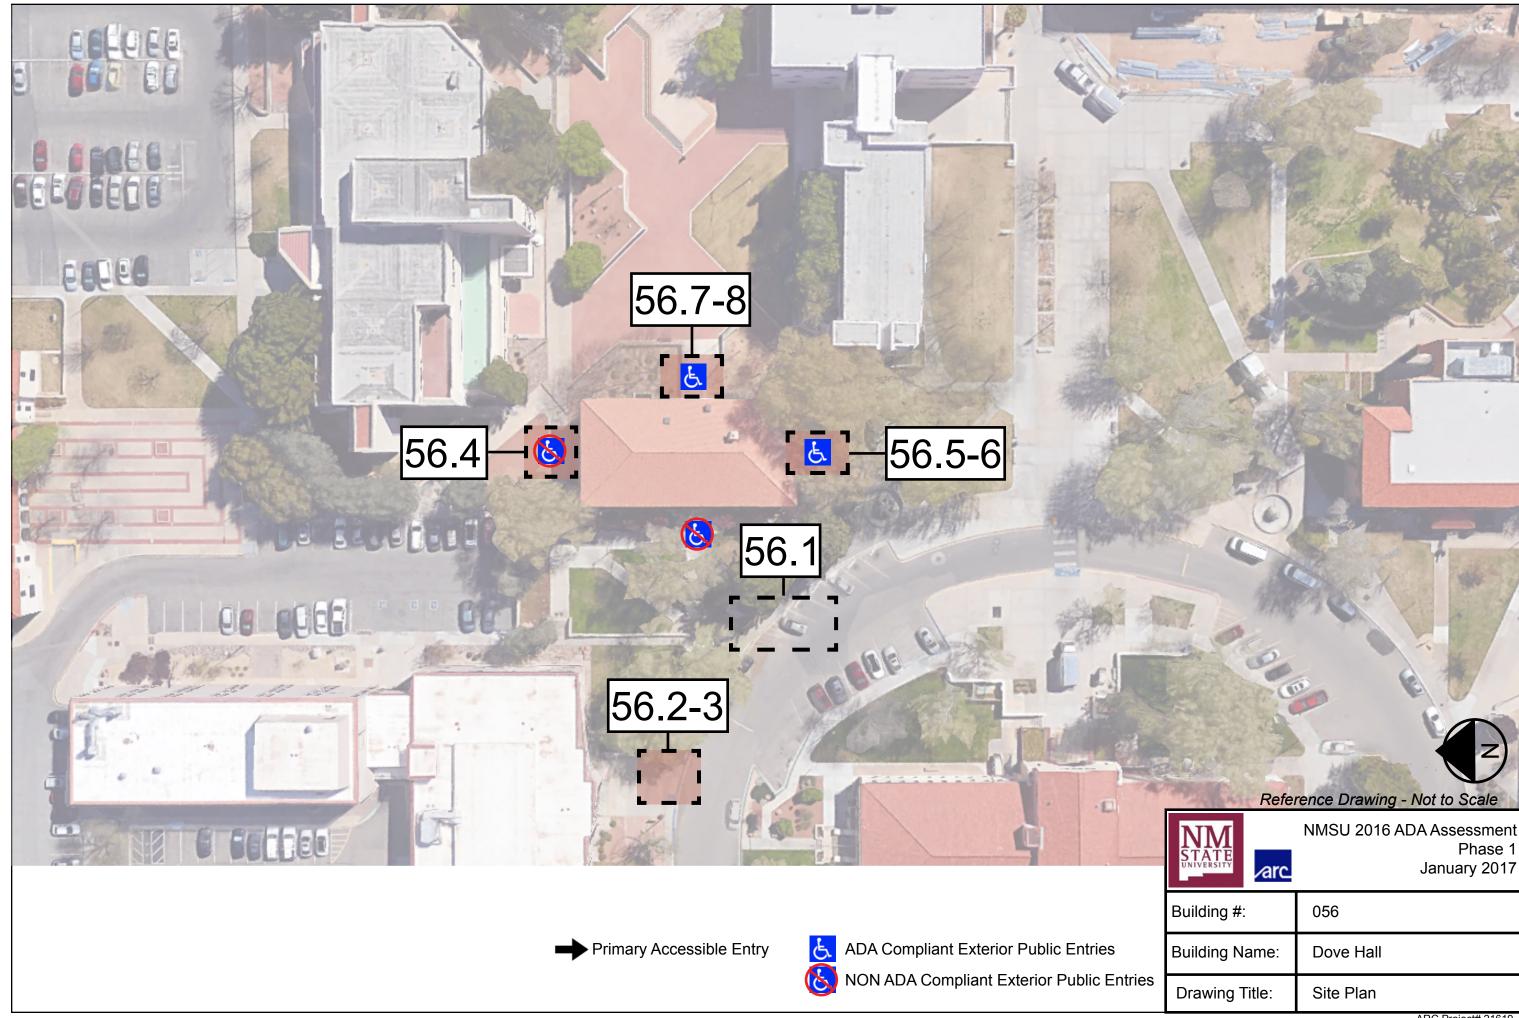

| NM<br>STATE<br>UNIVERSITY | NMSU 2016 ADA Assessment<br>Phase 1<br>January 2017 |
|---------------------------|-----------------------------------------------------|
| Building #:               | 056                                                 |
| Building Name:            | Dove Hall                                           |
| Drawing Title:            | Site Plan                                           |