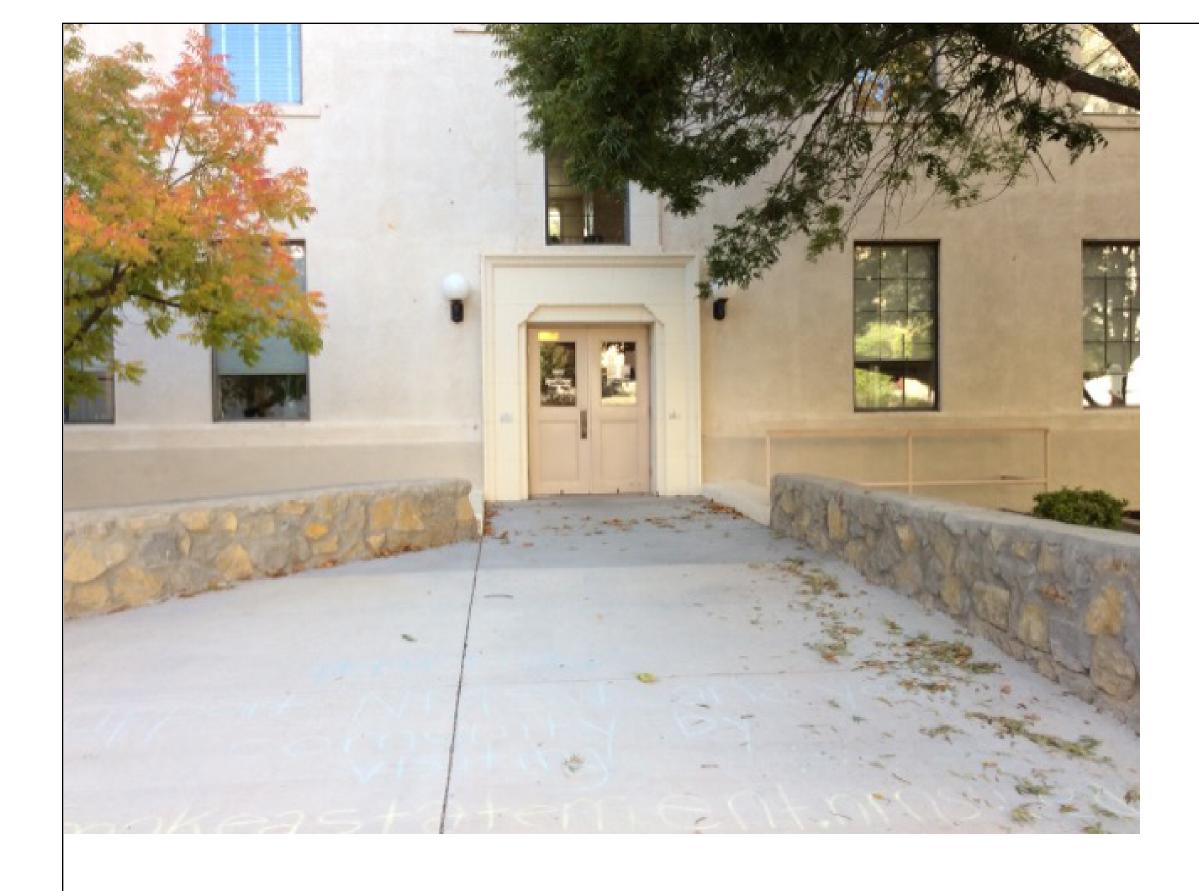

| NM<br>STATE<br>UNIVERSITY | NMSU 2016 ADA Assessment<br>Phase 1<br>January 2017 |
|---------------------------|-----------------------------------------------------|
| Building #:               | 056                                                 |
| Building Name:            | Dove Hall                                           |
| Drawing Title:            | Site Plan                                           |